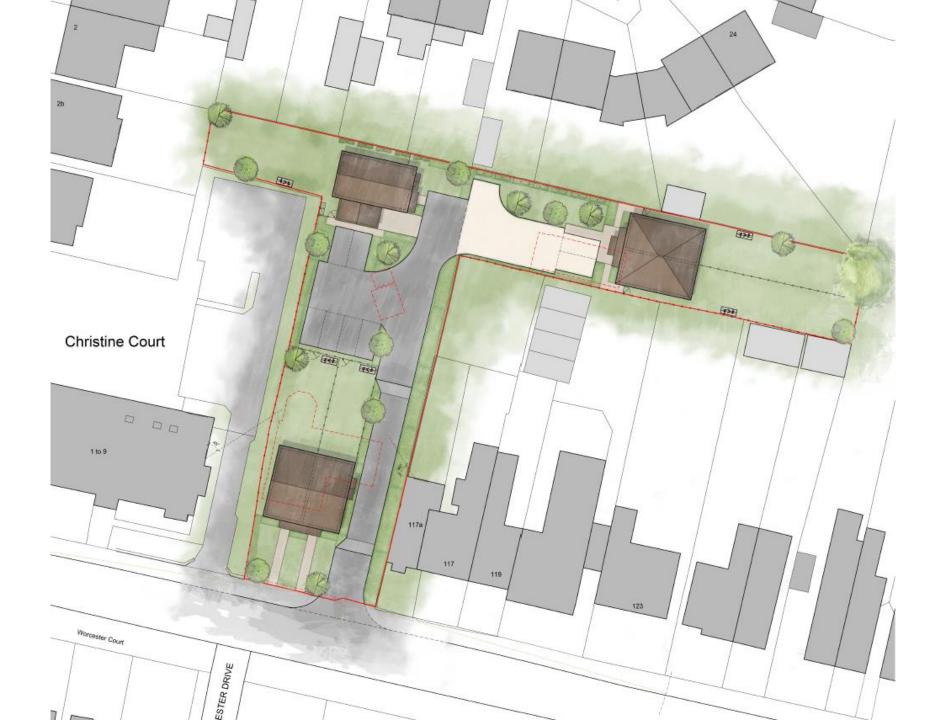

#### Ward

Ashford Common

#### **Proposal**

Proposed redevelopment of site for the erection of 5 no residential units, following demolition of existing buildings.

# Officer Recommendation

The application is recommended for approval subject to conditions.

5. Planning application 21/00442/FUL - West Wing, Council Offices, 17 - 22 Knowle Green, Staines-upon-Thames, TW18 1XB