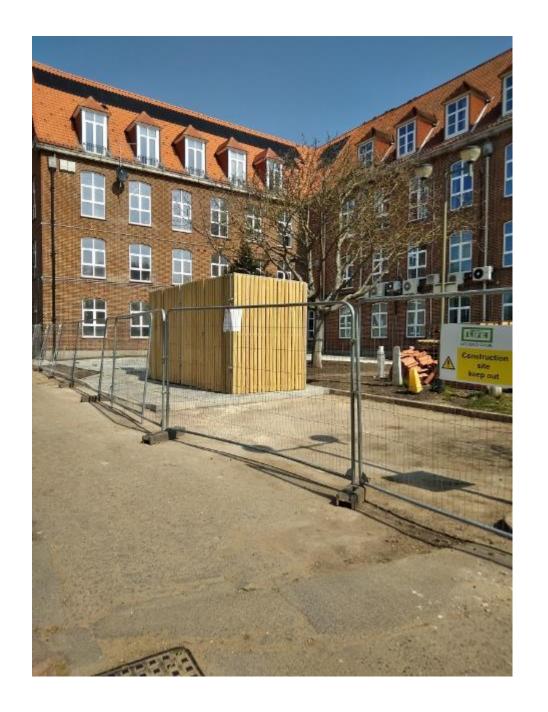

#### Ward

Staines

#### **Proposal**

Minor changes to public realm outside West Wing, including replacement of vehicle barrier and bollards, and installation of a new post box.

#### Officer Recommendation

Spelthorne Borough Council, Council Offices, Knowle Green

Staines-upon-Thames TW18 1XB

www.spelthorne.gov.uk customer.services@spelthorne.gov.uk telephone 01784 451499

This application is recommended for approval, subject to conditions