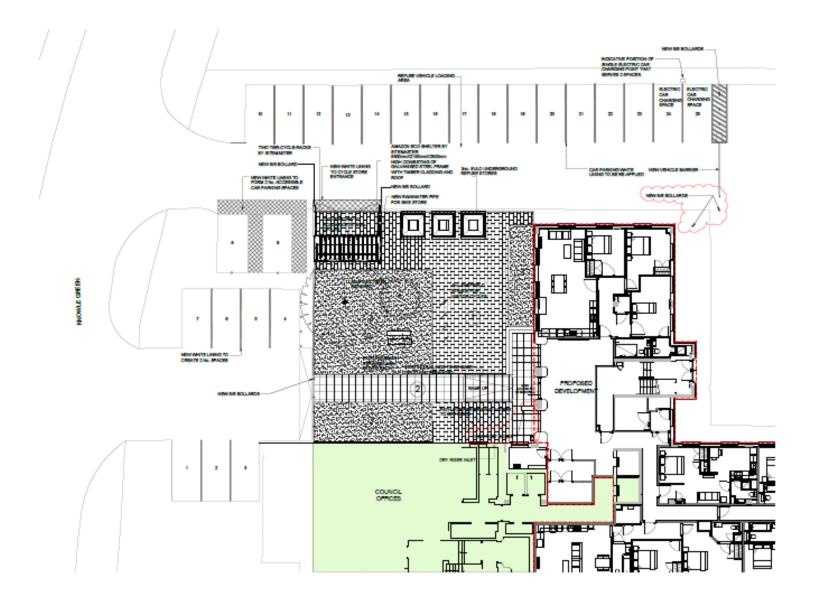

#### **Proposal**

Minor changes to public realm outside West Wing, including replacement of vehicle barrier and bollards, and installation of a new post box.

#### Officer Recommendation

Spelthorne Borough Council, Council Offices, Knowle Green

Staines-upon-Thames TW18 1XB

www.spelthorne.gov.uk customer.services@spelthorne.gov.uk telephone 01784 451499

This application is recommended for approval, subject to conditions

#### KEY TO LANDSCAPING

- 1 MARHALIS RESAVENCETORS RA RAINO BARR (MEY MA.T.)
- 2 MARHALIS RESAVENCETORS RV MARHO BLASS (OREY MLTT)
- 3 NUMBER OF THE PROPERTY AND INTERPRETATION OF THE

WEST WING - KNOWLE GREEN

#### PROPOSED EXTERNAL WORKS

| Describy:  | Checked By:    | Authorised Syr. | Finishing By: | Part Audio Rys | 1 Captin Yard Bidymond                                                                  |
|------------|----------------|-----------------|---------------|----------------|-----------------------------------------------------------------------------------------|
| EG         | NT             | NT              | EG            | NT             | London FW18 4TF<br>t: +64 (0) 20 8302 3800<br>F: +44 (0) 20 8332 3983<br>man myle a som |
| Dete       | Sommer Company | Drawing No.     | Per dele      | Revo           |                                                                                         |
| 20/07/2020 | 1:100 @ A1     | 1320 / FL /7000 | 08.03.2020    | G              |                                                                                         |