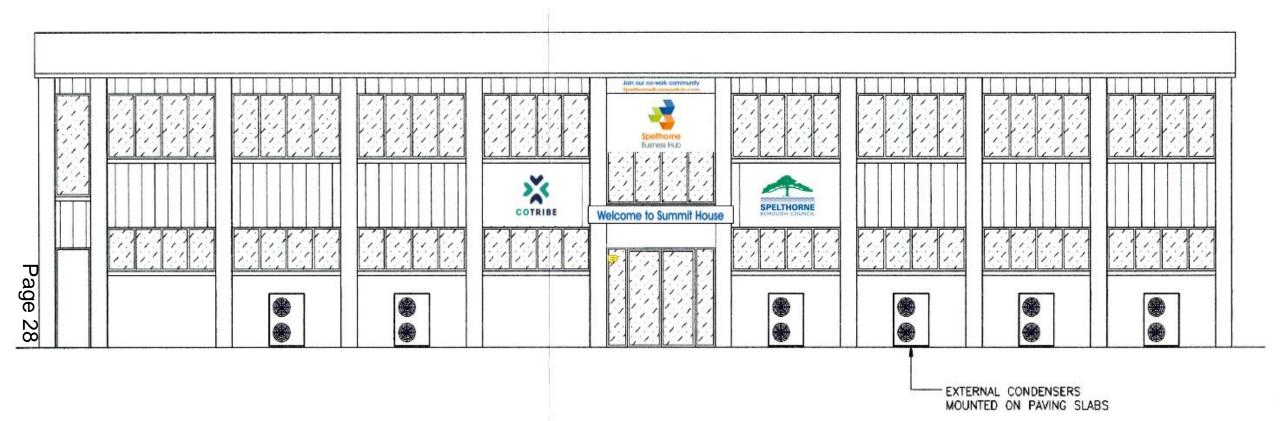

# 6. Planning application 21/00604/ADV - 33 Hanworth Road, Sunbury 23 - 28 On Thames, TW16 5DA

### Ward

**Sunbury East** 

# Proposal

Advertisement consent for the display of 3 no. non illuminated fascia signs which read "Join our Co-work Community SpelthorneBusinessHub.com", "Spelthorne Borough Council" and "COTRIBE" above the main entrance.

#### Recommendation

This application is recommended for approval, subject to conditions as set out at Paragraph 8 of the Report.

7. Tree Preservation Order 268/2021 - Land adj to 141 Manygate Lane, 29 - 30 Manygate Lane Estate, Shepperton, TW17 9EP