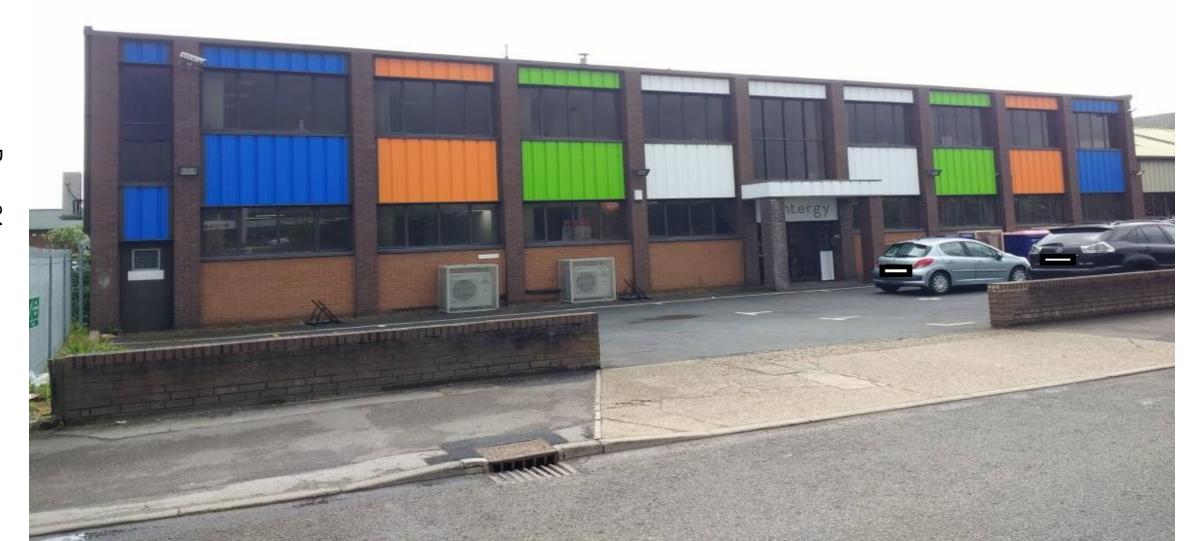

# 6. Planning application 21/00604/ADV - 33 Hanworth Road, Sunbury 23 - 28 On Thames, TW16 5DA

### Ward

**Sunbury East** 

# Proposal

Advertisement consent for the display of 3 no. non illuminated fascia signs which read "Join our Co-work Community SpelthorneBusinessHub.com", "Spelthorne Borough Council" and "COTRIBE" above the main entrance.

#### Recommendation

This application is recommended for approval, subject to conditions as set out at Paragraph 8 of the Report.

7. Tree Preservation Order 268/2021 - Land adj to 141 Manygate Lane, 29 - 30 Manygate Lane Estate, Shepperton, TW17 9EP