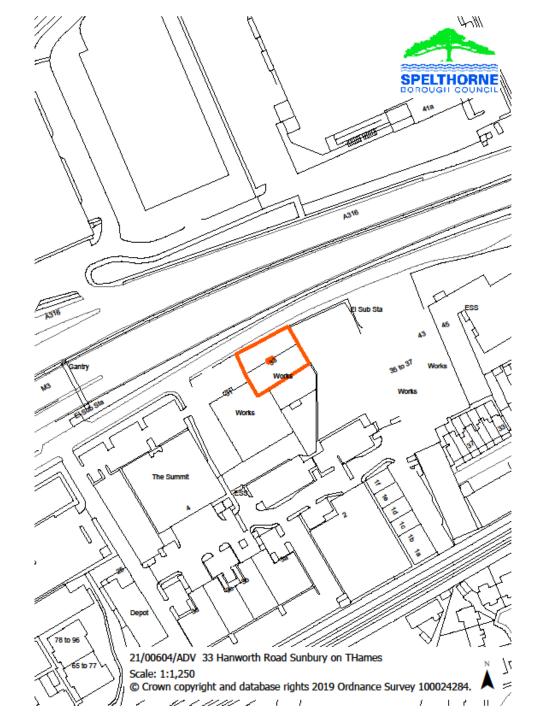

# 6. Planning application 21/00604/ADV - 33 Hanworth Road, Sunbury 23 - 28 On Thames, TW16 5DA

### Ward

**Sunbury East** 

# Proposal

Advertisement consent for the display of 3 no. non illuminated fascia signs which read "Join our Co-work Community SpelthorneBusinessHub.com", "Spelthorne Borough Council" and "COTRIBE" above the main entrance.

#### Recommendation

This application is recommended for approval, subject to conditions as set out at Paragraph 8 of the Report.

7. Tree Preservation Order 268/2021 - Land adj to 141 Manygate Lane, 29 - 30 Manygate Lane Estate, Shepperton, TW17 9EP