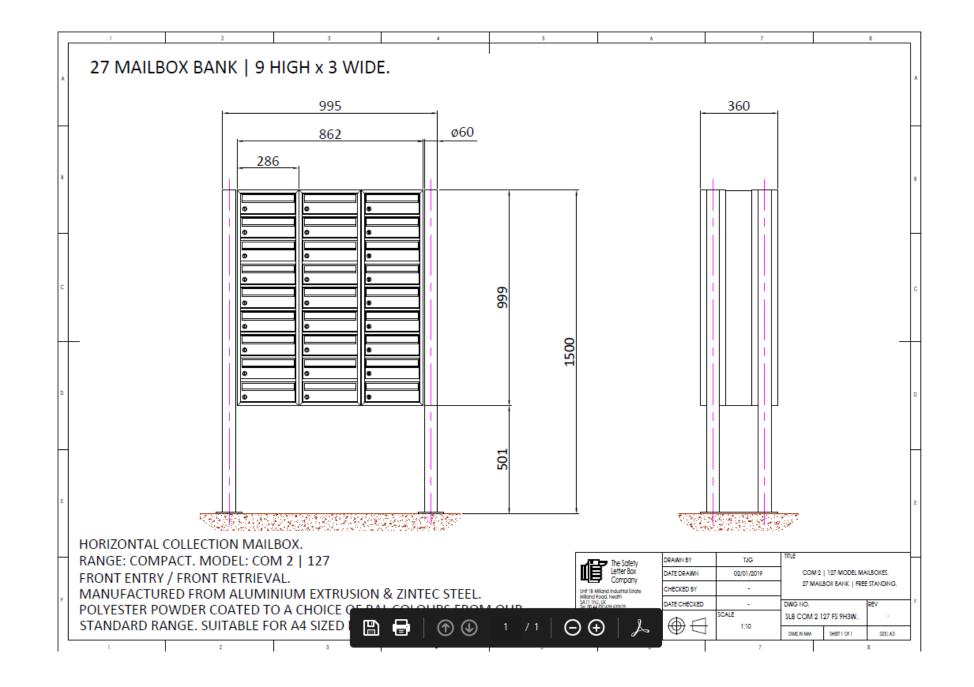

#### **Proposal**

Minor changes to public realm outside West Wing, including replacement of vehicle barrier and bollards, and installation of a new post box.

#### Officer Recommendation

Spelthorne Borough Council, Council Offices, Knowle Green

Staines-upon-Thames TW18 1XB

www.spelthorne.gov.uk customer.services@spelthorne.gov.uk telephone 01784 451499

This application is recommended for approval, subject to conditions