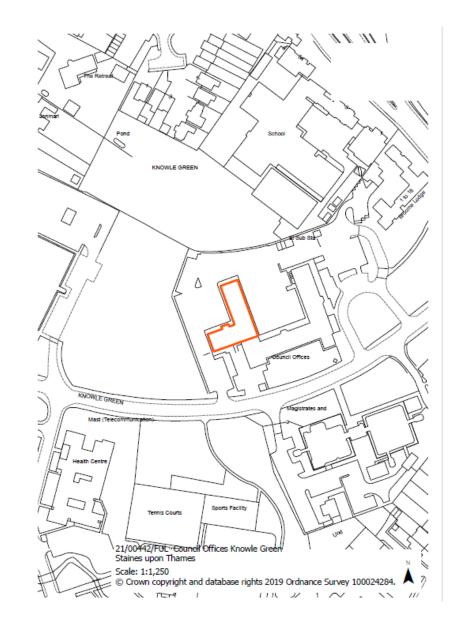

#### Ward

Staines

#### **Proposal**

Minor changes to public realm outside West Wing, including replacement of vehicle barrier and bollards, and installation of a new post box.

#### Officer Recommendation

Spelthorne Borough Council, Council Offices, Knowle Green

Staines-upon-Thames TW18 1XB

www.spelthorne.gov.uk customer.services@spelthorne.gov.uk telephone 01784 451499

This application is recommended for approval, subject to conditions