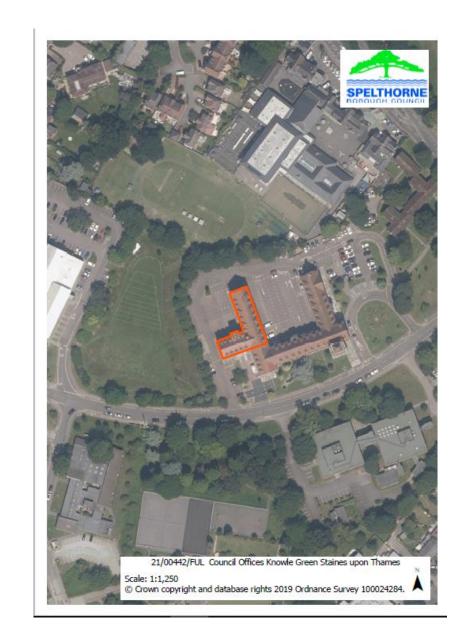

#### Ward

Staines

#### **Proposal**

Minor changes to public realm outside West Wing, including replacement of vehicle barrier and bollards, and installation of a new post box.

#### Officer Recommendation

Spelthorne Borough Council, Council Offices, Knowle Green

Staines-upon-Thames TW18 1XB

www.spelthorne.gov.uk customer.services@spelthorne.gov.uk telephone 01784 451499

This application is recommended for approval, subject to conditions