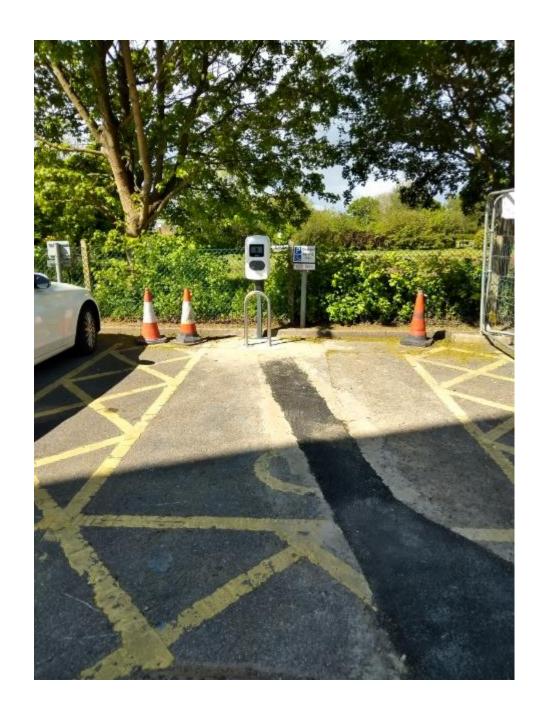

#### Ward

Staines

#### **Proposal**

Minor changes to public realm outside West Wing, including replacement of vehicle barrier and bollards, and installation of a new post box.

#### Officer Recommendation

Spelthorne Borough Council, Council Offices, Knowle Green

Staines-upon-Thames TW18 1XB

www.spelthorne.gov.uk customer.services@spelthorne.gov.uk telephone 01784 451499

This application is recommended for approval, subject to conditions