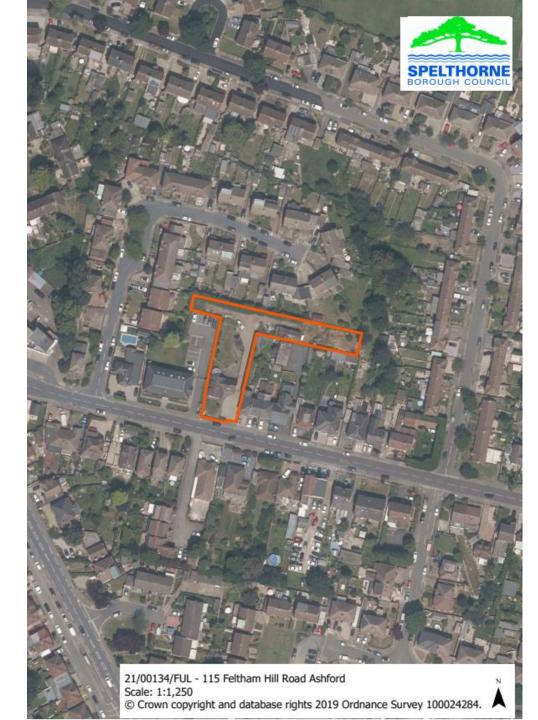

#### Dear Councillor

I enclose the following presentations that accompany the items on the agenda for the Planning Committee meeting to be held on Wednesday, 26 May 2021:

4. Planning application 20/00134/FUL - 115 Feltham Hill Road & Land 3 - 16 at the rear of 113-127 Feltham Hill Road, Ashford

#### Ward

Ashford Common

#### **Proposal**

Proposed redevelopment of site for the erection of 5 no residential units, following demolition of existing buildings.

# Officer Recommendation

The application is recommended for approval subject to conditions.

5. Planning application 21/00442/FUL - West Wing, Council Offices, 17 - 22 Knowle Green, Staines-upon-Thames, TW18 1XB