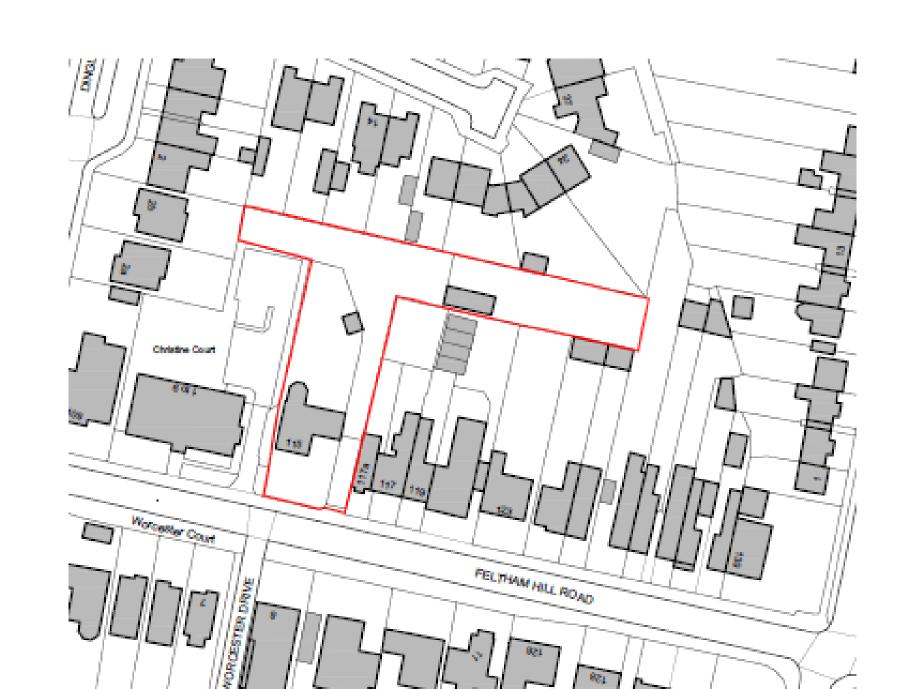

#### Dear Councillor

I enclose the following presentations that accompany the items on the agenda for the Planning Committee meeting to be held on Wednesday, 26 May 2021:

4. Planning application 20/00134/FUL - 115 Feltham Hill Road & Land 3 - 16 at the rear of 113-127 Feltham Hill Road, Ashford

#### Ward

Ashford Common

#### **Proposal**

Proposed redevelopment of site for the erection of 5 no residential units, following demolition of existing buildings.

# Officer Recommendation

The application is recommended for approval subject to conditions.

5. Planning application 21/00442/FUL - West Wing, Council Offices, 17 - 22 Knowle Green, Staines-upon-Thames, TW18 1XB