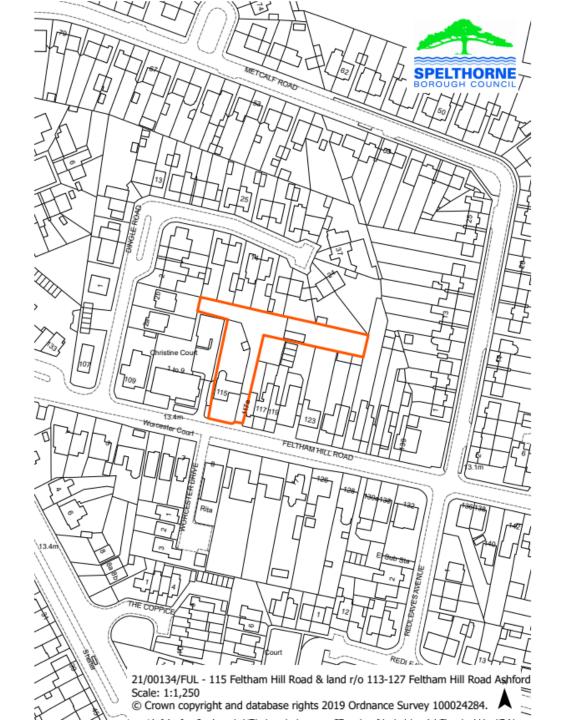

#### Dear Councillor

I enclose the following presentations that accompany the items on the agenda for the Planning Committee meeting to be held on Wednesday, 26 May 2021:

4. Planning application 20/00134/FUL - 115 Feltham Hill Road & Land 3 - 16 at the rear of 113-127 Feltham Hill Road, Ashford

#### Ward

Ashford Common

#### **Proposal**

Proposed redevelopment of site for the erection of 5 no residential units, following demolition of existing buildings.

# Officer Recommendation

The application is recommended for approval subject to conditions.

5. Planning application 21/00442/FUL - West Wing, Council Offices, 17 - 22 Knowle Green, Staines-upon-Thames, TW18 1XB