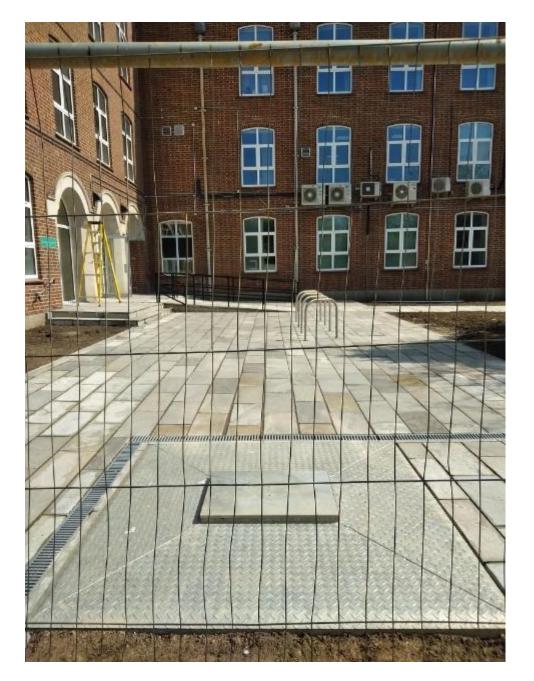

#### Ward

Staines

#### **Proposal**

Minor changes to public realm outside West Wing, including replacement of vehicle barrier and bollards, and installation of a new post box.

#### Officer Recommendation

Spelthorne Borough Council, Council Offices, Knowle Green

Staines-upon-Thames TW18 1XB

www.spelthorne.gov.uk customer.services@spelthorne.gov.uk telephone 01784 451499

This application is recommended for approval, subject to conditions