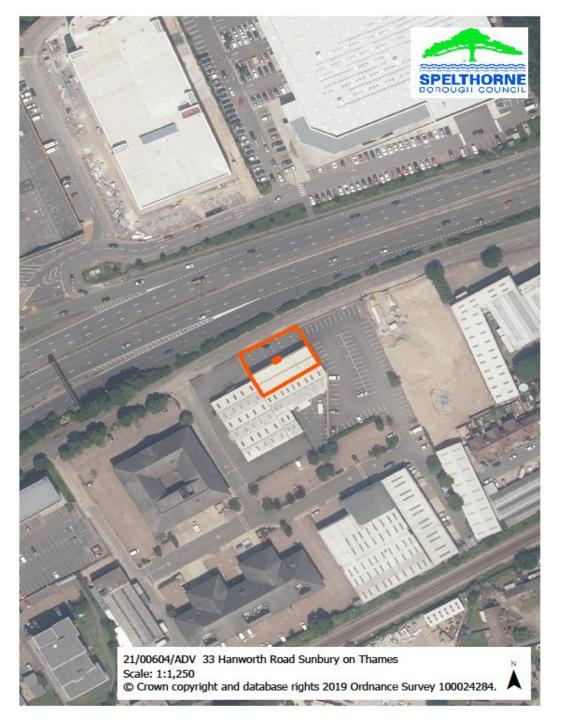

# 6. Planning application 21/00604/ADV - 33 Hanworth Road, Sunbury 23 - 28 On Thames, TW16 5DA

### Ward

**Sunbury East** 

# Proposal

Advertisement consent for the display of 3 no. non illuminated fascia signs which read "Join our Co-work Community SpelthorneBusinessHub.com", "Spelthorne Borough Council" and "COTRIBE" above the main entrance.

#### Recommendation

This application is recommended for approval, subject to conditions as set out at Paragraph 8 of the Report.

7. Tree Preservation Order 268/2021 - Land adj to 141 Manygate Lane, 29 - 30 Manygate Lane Estate, Shepperton, TW17 9EP