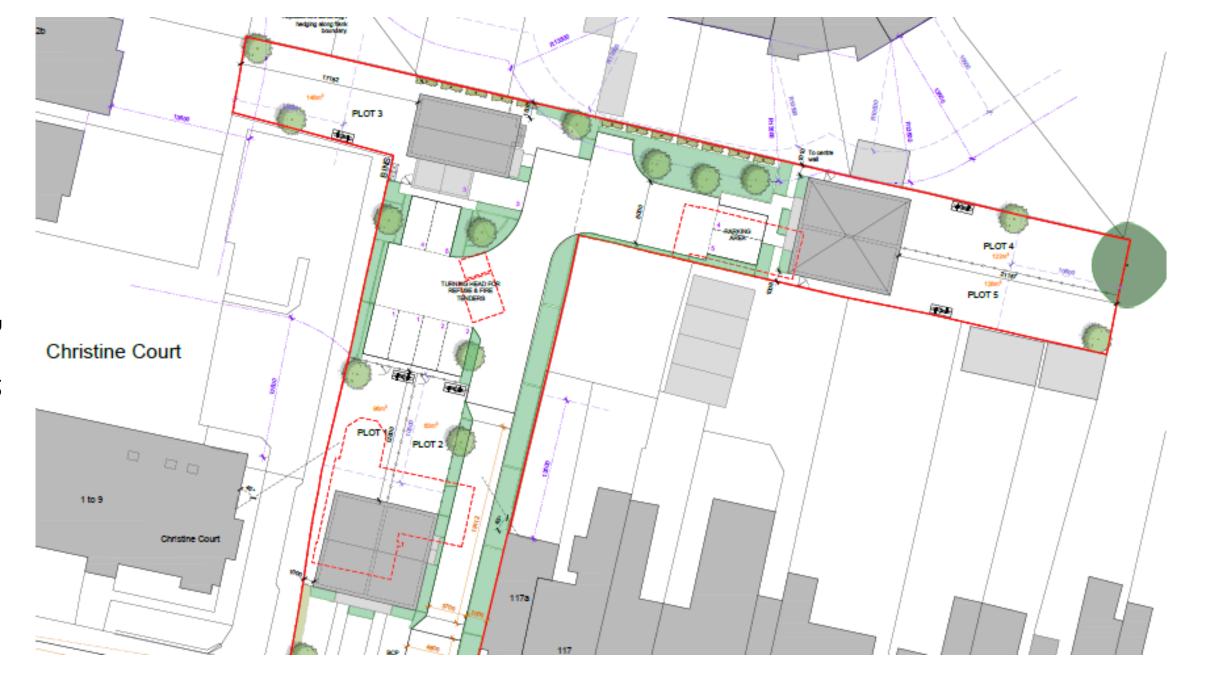

#### Ward

Ashford Common

#### **Proposal**

Proposed redevelopment of site for the erection of 5 no residential units, following demolition of existing buildings.

# Officer Recommendation

The application is recommended for approval subject to conditions.

5. Planning application 21/00442/FUL - West Wing, Council Offices, 17 - 22 Knowle Green, Staines-upon-Thames, TW18 1XB