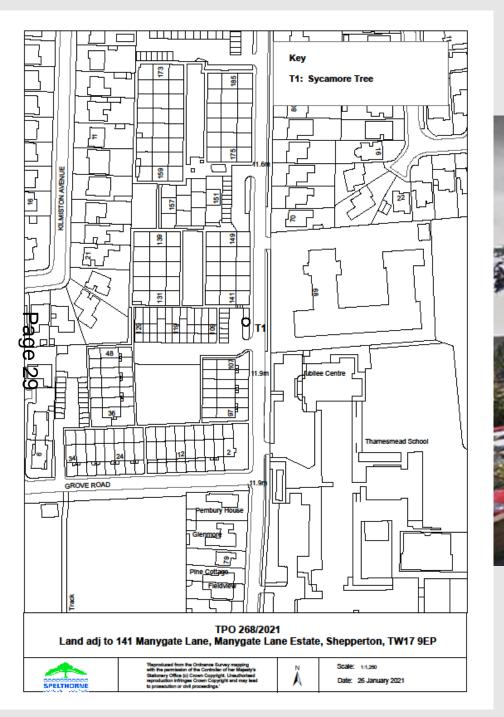

# **Proposal**

To seek confirmation of Tree Preservation Order 268/2021 that was served with immediate effect on 03 February 2021 to protect one Sycamore tree situated on land adjacent to 141 Manygate Lane, Manygate Lane Estate, Shepperton, TW17 9EP.

#### Officer Recommendation

Confirm without modification

Yours sincerely

Karen Wyeth Corporate Governance

To the members of the Planning Committee