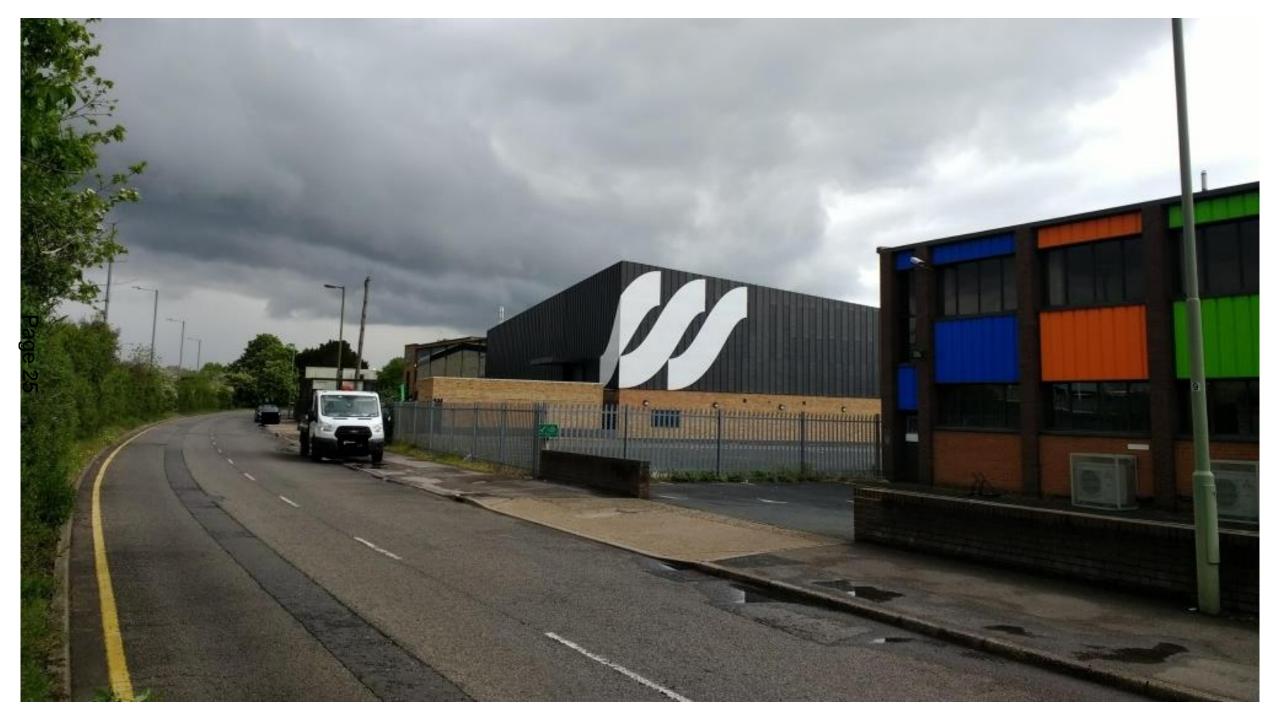

# 6. Planning application 21/00604/ADV - 33 Hanworth Road, Sunbury 23 - 28 On Thames, TW16 5DA

### Ward

**Sunbury East** 

# Proposal

Advertisement consent for the display of 3 no. non illuminated fascia signs which read "Join our Co-work Community SpelthorneBusinessHub.com", "Spelthorne Borough Council" and "COTRIBE" above the main entrance.

#### Recommendation

This application is recommended for approval, subject to conditions as set out at Paragraph 8 of the Report.

7. Tree Preservation Order 268/2021 - Land adj to 141 Manygate Lane, 29 - 30 Manygate Lane Estate, Shepperton, TW17 9EP