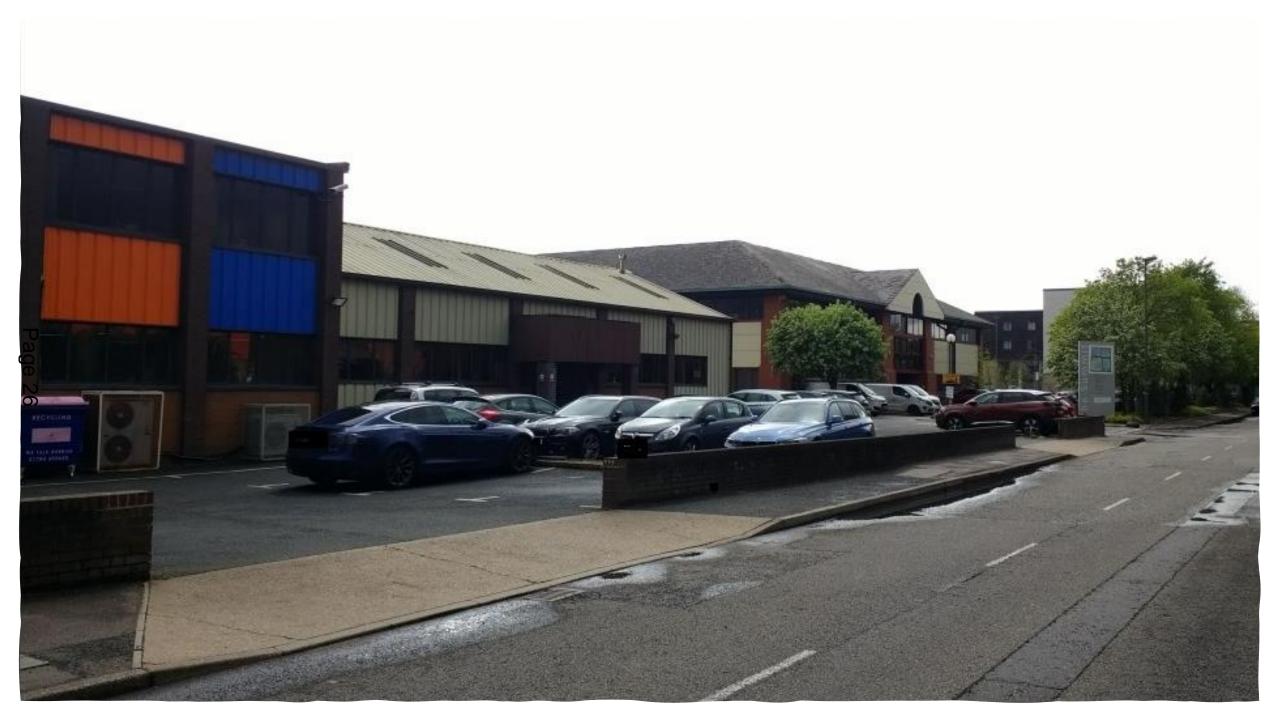

# 6. Planning application 21/00604/ADV - 33 Hanworth Road, Sunbury 23 - 28 On Thames, TW16 5DA

### Ward

**Sunbury East** 

# Proposal

Advertisement consent for the display of 3 no. non illuminated fascia signs which read "Join our Co-work Community SpelthorneBusinessHub.com", "Spelthorne Borough Council" and "COTRIBE" above the main entrance.

#### Recommendation

This application is recommended for approval, subject to conditions as set out at Paragraph 8 of the Report.

7. Tree Preservation Order 268/2021 - Land adj to 141 Manygate Lane, 29 - 30 Manygate Lane Estate, Shepperton, TW17 9EP